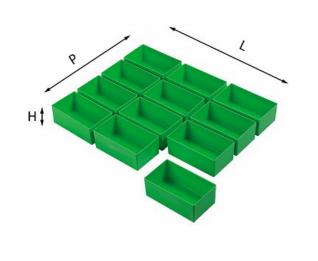

### 5003 HA12

- For tool boxes 5000 H1
- Composed by 12 plastic trays 5003/2B

### Family details

| Code       | LxPxH mm   | Weight gr | Quantity for packaging |
|------------|------------|-----------|------------------------|
| U50030089Q | 384x296x51 | 456       | 1                      |

## Composition

| Article |                        | Pieces | Measures     |
|---------|------------------------|--------|--------------|
| [a      | 5003/2B - Plastic tray | 12     | 128x74x51 mm |

Stanley Black & Decker Italia S.r.l.